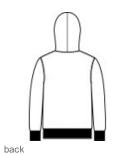

## District<sup>®</sup> Youth V.I.T.<sup>™</sup>Fleece Hoodie DT6100Y

An ideal canvas for decorators, this soft fleece is everything and more at an unbeatable value.

- 8.3-ounce, 65/35 ring spun cotton/polyester
- 100% ring spun cotton face (Solids, Light Heather Grey)
- 60/40 ring spun cotton/polyester (Royal Frost, Heathered
- Charcoal)
- Jersey-lined, two-piece hood
- Dyed-to-match tw ill back neck tape
- No draw cord
- Side seamed
- 1x1 rib knit cuffs and hem
- Tear-aw ay label