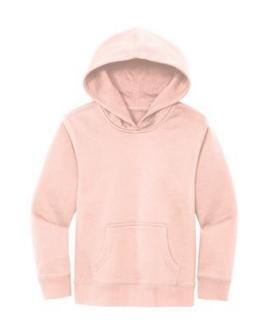

## District<sup>®</sup> Youth V.I.T.<sup>™</sup>Fleece Hoodie DT6100Y

An ideal canvas for decorators, this soft fleece is everything and more at an unbeatable value.

- 8.3-ounce, 65/35 ring spun cotton/polyester
- 100% ring spun cotton face (Solids, Light Heather Grey)
- 60/40 ring spun cotton/polyester (Royal Frost, Heathered
- Charcoal)
- Jersey-lined, two-piece hood
- Dyed-to-match tw ill back neck tape
- No draw cord
- Side seamed
- 1x1 rib knit cuffs and hem
- Tear-aw ay label