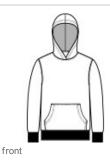

## District<sup>®</sup> Youth V.I.T.<sup>™</sup>Fleece Hoodie DT6100Y

An ideal canvas for decorators, this soft fleece is everything and more at an unbeatable value.

- 8.3-ounce, 65/35 ring spun cotton/polyester
- 100% ring spun cotton face (Solids, Light Heather Grey)
- 60/40 ring spun cotton/polyester (Royal Frost, Heathered
- Charcoal)
- Jersey-lined, two-piece hood
- Dyed-to-match tw ill back neck tape
- No draw cord
- Side seamed
- 1x1 rib knit cuffs and hem
- Tear-aw ay label