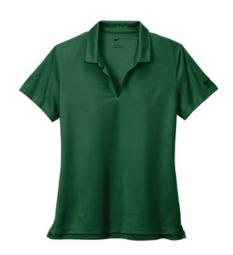

# Nike Ladies Dri-FIT Micro Pique 2.0 Polo NKDC1991

The best-selling Nike polo just got better. Still engineered from soft, stretchable micro pique fabric, the Nike Dri-FIT Micro Pique 2.0 Polo is now 5 styles strong. It delivers unparalleled comfort with Dri-FIT moisture management technology and features updated design lines and fit. Tailored for a feminine fit with a self-fabric collar, open neckline and side vents. Rolled-forward shoulder seams, open hem sleeves and open hem. Contrast Swoosh logo is embroidered on the left sleeve. Made of 4.3-ounce, 100% polyester Dri-FIT fabric.