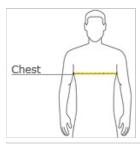

### **HOW TO MEASURE**

## CHEST WIDTH

Measure under the arm and around the fullest part of the chest with arms down, keeping tape horizontal.

## SIZE CHART

|       | XS    | S     | M     | L     | XL    |
|-------|-------|-------|-------|-------|-------|
| Size  | 4/5   | 6/8   | 10/12 | 14/16 | 18/20 |
| Chest | 22-24 | 25-27 | 28-30 | 30-32 | 32-34 |