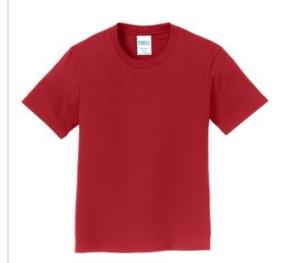

# Port & Company® Youth Fan Favorite Tee. PC450Y

You'll be the biggest fan around of this 100% ring spun cotton

- 4.5-ounce, 100% ring spun cotton, 30 singles
- 90/10 cotton/poly (Athletic Heather)
- 50/50 cotton/poly (Dark Heather Grey)
- Removable tag for comfort and relabeling