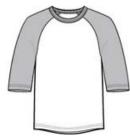

# Sport-Tek<sup>®</sup> Youth Colorblock Raglan Jersey. YT200

Soft, classic knit jerseys available in many team colors.

- 5.2-ounce, 100% ring spun combed cotton
- Tag-free label
- Rib knit neck
- 3/4 raglan sleeves
- Curved hem